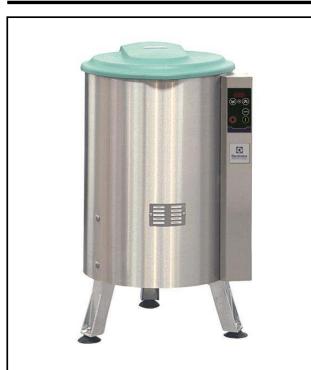

Spin Dryers Vegetable Dryer, 5kg - Automatic cycle

601837 (EL40F)

Vegetable Dryer, 5 Kg. -Automatic cycle -230-400V/1/50-60

#### Item No.

Body in stainless steel and basket in high quality resin. Fully opening plastic lid, equipped with a micro switch to stop the machine if lid is opened. Two cycles: "automatic" which alternates rotation with several sudden stops (for all vegetables); "manual" thanks to the adjustable timer up to 59 minutes (for delicate vegetables). Flat and waterproof touch button control panel. Rotation speed: 450 rpm. Residual water is eliminated through an outlet pipe. IP55 and IP34 protection. Supplied with 32 litre basket. Load capacity: 5 kg- 9 lettuce heads.

# Construction

- Stainless steel body.
- Resin basket, 32 liters in capacity.
- Basket rotates at approximately 450 rpm.