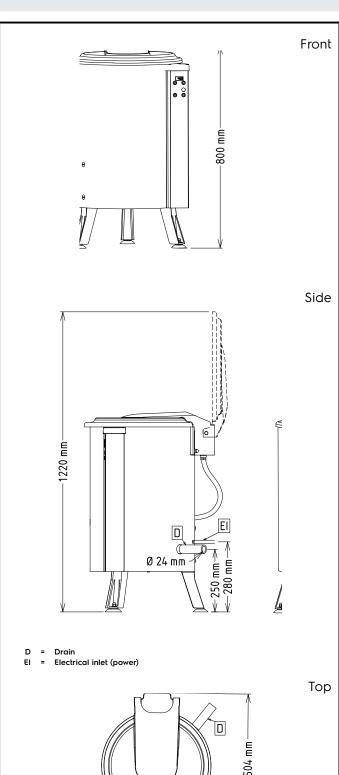

# Key Information:

External dimensions, Width: 460 mm External dimensions, Depth: 540 mm External dimensions, Height: 800 mm Shipping weight: 47 kg 40 lt Well Capacity: Usable well capacity: 40 lt Load per cycle - light vegetables: 9 units of lettuce Load per cycle - heavy vegetables: